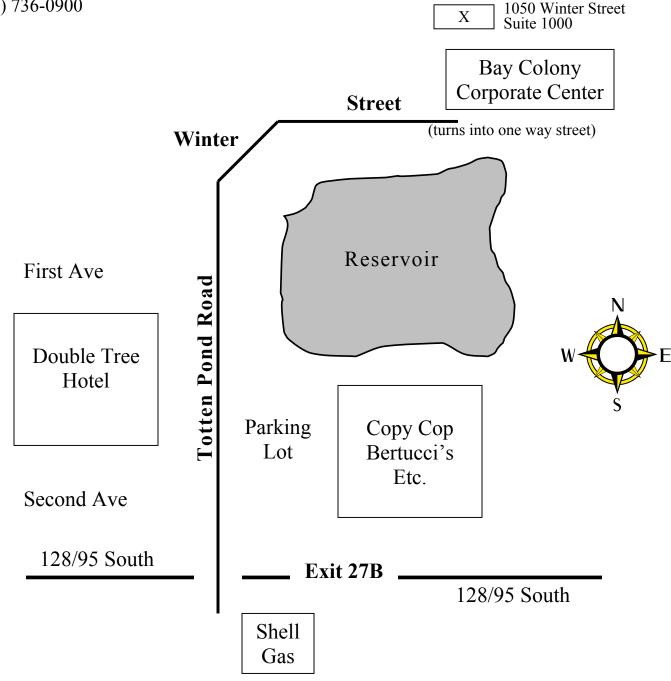

## Travelling 128/95 South

- Take exit 27B off 128/95 (Bertucci's will be on the right)
- Stay in the far right lane through two sets of lights
- **-** Go around the reservoir
- Take a left at the 'Bay Colony Corporate Center' sign
- Go to the top of the hill and we're in the last building on the left
- Once inside the main doors of the building, turn left into Suite 1000

## Travelling 128/95 North

- Take exit 27B off 128/95
- At the first set of lights, turn right
- Take another right at the next set of lights, near the Shell Station, and cross over 128/95
- Once over the overpass move into the far right lane
- Stay in this lane through two sets of lights
- Go around the reservoir
- Take a left at the 'Bay Colony Corporate Center' sign
- Go to the top of the hill and we're in the last building on the left
- Once inside the main doors of the building, turn left into Suite 1000